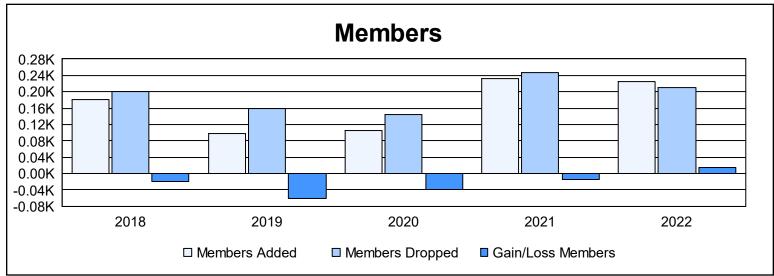

District 18 I As of June 2022 Cumulative

| Year      | New<br>Clubs | Dropped<br>Clubs | Gain/<br>Loss<br>Clubs | New<br>Members | Charter<br>Members | Reinstate<br>Members | Transfer<br>Members | Total<br>Member<br>Added | Total<br>Members<br>Dropped | Gain/<br>Loss<br>Members |
|-----------|--------------|------------------|------------------------|----------------|--------------------|----------------------|---------------------|--------------------------|-----------------------------|--------------------------|
| 2017-2018 | 2            | 1                | 1                      | 119            | 49                 | 6                    | 7                   | 181                      | 201                         | -20                      |
| 2018-2019 | 0            | 1                | -1                     | 77             | 5                  | 4                    | 11                  | 97                       | 158                         | -61                      |
| 2019-2020 | 0            | 0                | 0                      | 97             | 0                  | 3                    | 5                   | 105                      | 144                         | -39                      |
| 2020-2021 | 2            | 2                | 0                      | 165            | 59                 | 5                    | 4                   | 233                      | 248                         | -15                      |
| 2021-2022 | 4            | 0                | 4                      | 126            | 89                 | 3                    | 7                   | 225                      | 210                         | 15                       |
| Average   | 2            | 1                | 1                      | 117            | 40                 | 4                    | 7                   | 168                      | 192                         | -24                      |