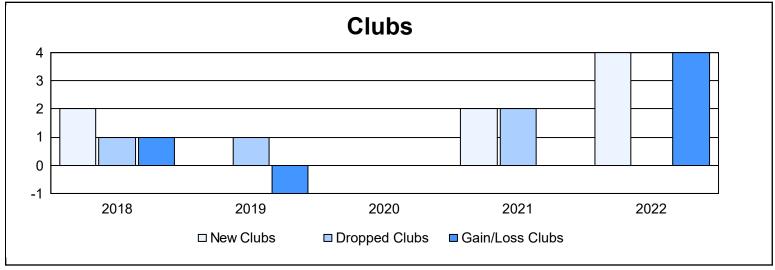

District 18 I As of June 2022 Cumulative

| Year      | New<br>Clubs | Dropped<br>Clubs | Gain/<br>Loss<br>Clubs | New<br>Members | Charter<br>Members | Reinstate<br>Members | Transfer<br>Members | Total<br>Member<br>Added | Total<br>Members<br>Dropped | Gain/<br>Loss<br>Members |
|-----------|--------------|------------------|------------------------|----------------|--------------------|----------------------|---------------------|--------------------------|-----------------------------|--------------------------|
| 2017-2018 | 2            | 1                | 1                      | 119            | 49                 | 6                    | 7                   | 181                      | 201                         | -20                      |
| 2018-2019 | 0            | 1                | -1                     | 77             | 5                  | 4                    | 11                  | 97                       | 158                         | -61                      |
| 2019-2020 | 0            | 0                | 0                      | 97             | 0                  | 3                    | 5                   | 105                      | 144                         | -39                      |
| 2020-2021 | 2            | 2                | 0                      | 165            | 59                 | 5                    | 4                   | 233                      | 248                         | -15                      |
| 2021-2022 | 4            | 0                | 4                      | 126            | 89                 | 3                    | 7                   | 225                      | 210                         | 15                       |
| Average   | 2            | 1                | 1                      | 117            | 40                 | 4                    | 7                   | 168                      | 192                         | -24                      |